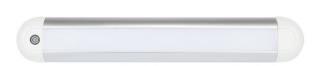

### Part No. 0-668-94

Durite Interior Lamp with touch button switch. SMD 2525 LED's 10-30VDC. 58 white SMD LED's. PC Lens with ADC12 Housing. IP67. E Marked EMC R10. 20cm flying leads. Current Draw 0.74A @ 12VDC, 0.41A @ 24VDC.

#### **Specification**

| Туре                 | Linear LED Interior Lamp |
|----------------------|--------------------------|
| Voltage              | 10-30VDC                 |
| LED                  | 58 x 0.2W                |
| Power                | 11.6W                    |
| Illumination         | 550Lumens                |
| Lux @ 1 Meter        | 175 Lux                  |
| Material             | PC Lens, ADC12 Housing   |
| Protection           | IP67                     |
| OperatingTemperature | -25°C to 65°C            |
| Switch               | Touch                    |
| Dimensions           | 320*54*12mm              |
| Compliance           | CE, EMC R10              |