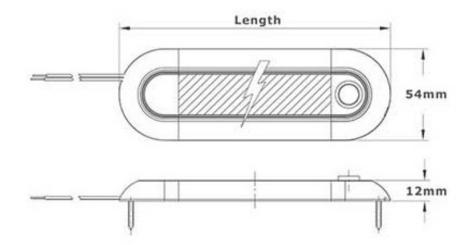

### Technical Drawing (not to scale)

#### **Specification**

| Туре                 | Linear LED Interior Lamp |
|----------------------|--------------------------|
| Voltage              | 10-30VDC                 |
| LED                  | 58 x 0.2W                |
| Power                | 11.6W                    |
| Illumination         | 550Lumens                |
| Lux @ 1 Meter        | 175 Lux                  |
| Material             | PC Lens, ADC12 Housing   |
| Protection           | IP67                     |
| OperatingTemperature | -25°C to 65°C            |
| Switch               | Touch                    |
| Dimensions           | 320*54*12mm              |
| Compliance           | CE, EMC R10              |